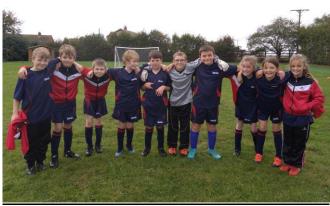

## Football Match

Thank you to Seton CP School who hosted our football team for a friendly match in preparation for next week's tournament at Caedmon.

It was a keenly contested match with spells of frantic end-to-end action.

Despite the cold, blistery weather, our fanbase were warmed by the enthusiasm, resilience and sportsmanship on display.