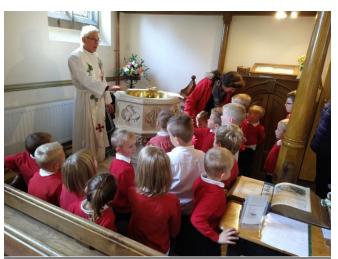

#### Seahorse Class

Seahorse class' RE lesson took place at St Hilda's church where they continued their learning about "belonging".

The children experienced a mock marriage ceremony.

Thank you, Revd. Jackson for bringing our learning to life.