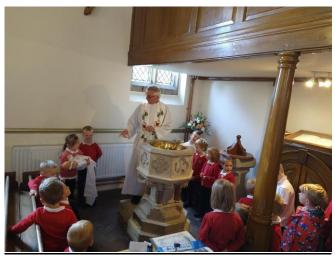

#### Seahorse Class

Seahorse class' RE lesson took place at St Hilda's church where they continued their learning about "belonging".

The children experienced a mock marriage ceremony.

Thank you, Revd. Jackson for bringing our learning to life.