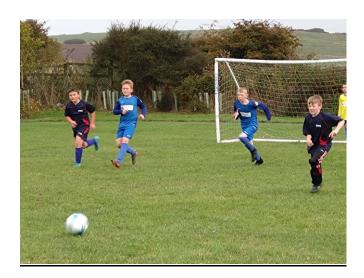

## Football Match

Thank you to Seton CP School who hosted our football team for a friendly match in preparation for next week's tournament at Caedmon.

It was a keenly contested match with spells of frantic end-to-end action.

Despite the cold, blistery weather, our fanbase were warmed by the enthusiasm, resilience and sportsmanship on display.