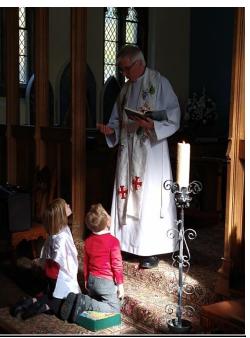

#### Seahorse Class

Seahorse class' RE lesson took place at St Hilda's church where they continued their learning about "belonging".

The children experienced a mock marriage ceremony.

Thank you, Revd. Jackson for bringing our learning to life.